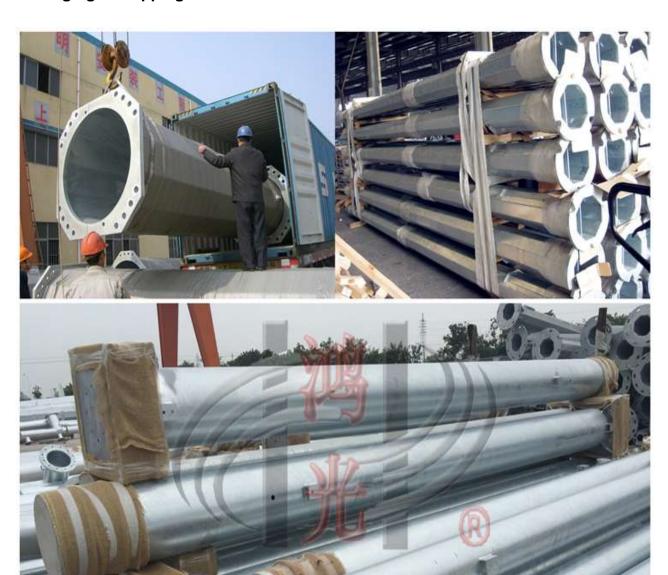

### Packaging & Shipping

#### **Terms and Conditions**

- 1. Price Term: EXW, FOB, CFR or CIF.
  - The price includes pole shaft, base plate, cross arm and anchor bolt.
  - Shipping seaport: Shanghai Seaport.
  - Please provide drawings if you have so that we can calculate the accurate price for you.
  - We also provide design according to your requests, if you don't have drawings.
- 2. MOQ: One 40FT Container.
- **3. Payment Term:** Typically 30% by T/T as deposit, balance by T/T or L/C at sight before shipment. Other payment way can be negotiated.
- **4. Delivery Time:** 2 weeks per container after PO/drawing/prepayment confirmed.
- **5. Package:** Normally wrapped by plastic bags or burlap cloth at the top and bottom, or according to clients' requirement.