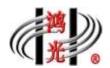

#### **Production Quality Assurance System Diagram**

Remark: The arrangement of quality control(QC) points A, B, C, D, E according to working procedure's requirements. Each of QC point with special quality inspectors, which one take charge for check finished workpieces made by previous step. Only qualified workpieces will turn into the next working procedure, the Unqualified ones have to send back to the previous step for repair. We insure that all of our products are qualified.