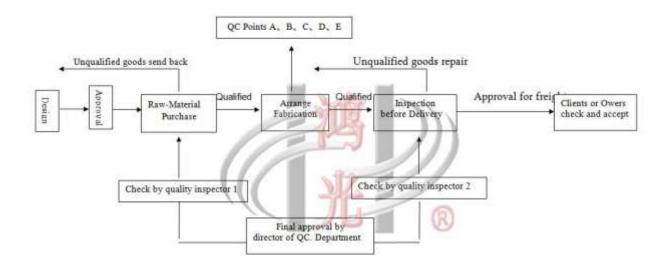

**JSHG** has passed the ISO9001 quality management system. Besides, it processes professional physical and chemical inspection lab and is equipped with X-ray detection system, ultrasonic detection system, screen display universal testing machine, photoelectric emission spectrum analyzer, as well as carbon and sulfur microcomputer analyzer etc.

Meanwhile, it has formed a scientific and strict quality management system, which effectively and strictly guarantees the quality control of products form raw material to finished products.