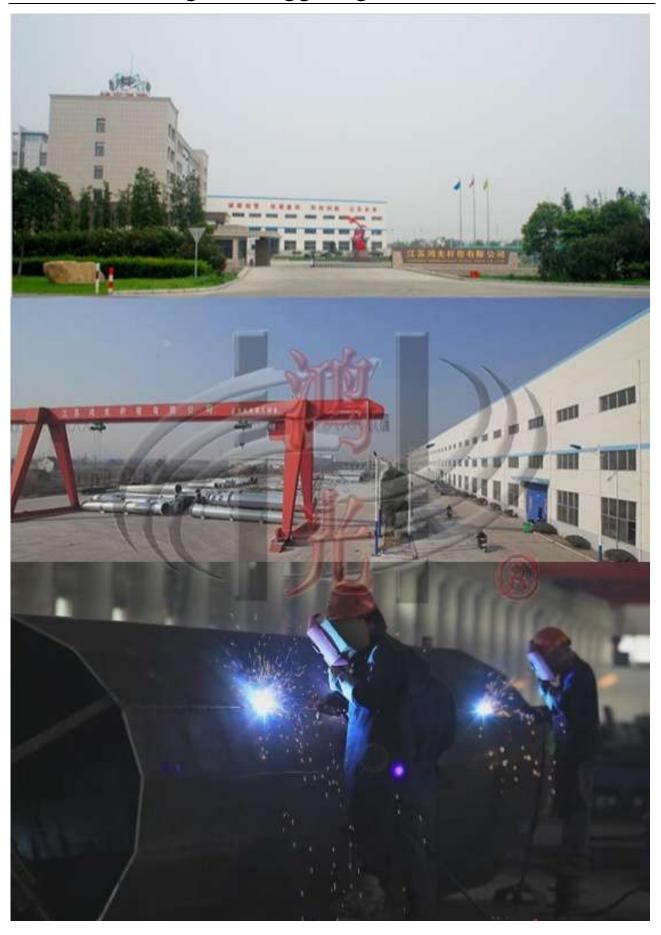

**Company Profile** 

### JIANGSU HONGGUANG STEEL POLE CO., LTD.

With over 15 Years of Experience/ Capable to Handle Volume Orders

Exporting to Southeast Asia, Africa, Europe, Austrlia, the Middle East, South America, etc.

Founded in 1998, Jiangsu Hongguang Steel Pole Co. Ltd (JSHG) specializes in manufacturing various steel structures. We manufacture a variety of products like Electrical Poles and Substation Structures for the power transmission industry; high masts and street lighting poles for illumination, which are widely used in expressways, airports, ports and docks, depots, parking lots and stadiums; tower poles for funicular railways; Telecommunication Monopole Towers for the telecommunication industry; Traffic Poles & Camera Poles & Advertising Structures for transportation Industry and Advertising Industry.