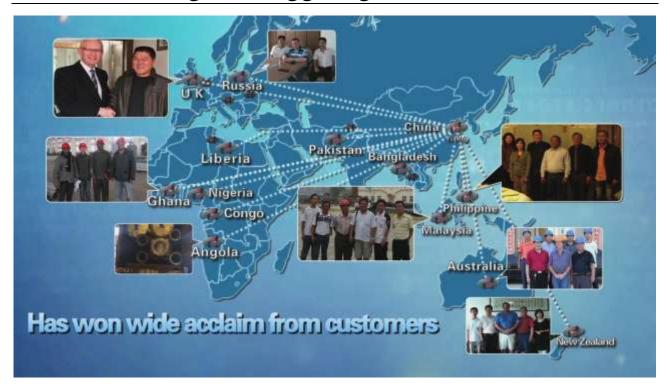

### JIANGSU HONGGUANG STEEL POLE CO., LTD.

With over 15 Years of Experience/ Capable to Handle Volume Orders

Exporting to Southeast Asia, Africa, Europe, Austrlia, the Middle East, South America, etc.

Founded in 1998, Jiangsu Hongguang Steel Pole Co. Ltd (JSHG) specializes in manufacturing various steel structures. We manufacture a variety of products like Electrical Poles and Substation Structures for the power transmission industry; high masts and street lighting poles for illumination, which are widely used in expressways, airports, ports and docks, depots, parking lots and stadiums; tower poles for funicular railways; Telecommunication Monopole Towers for the telecommunication industry; Traffic Poles & Camera Poles & Advertising Structures for transportation Industry and Advertising Industry.