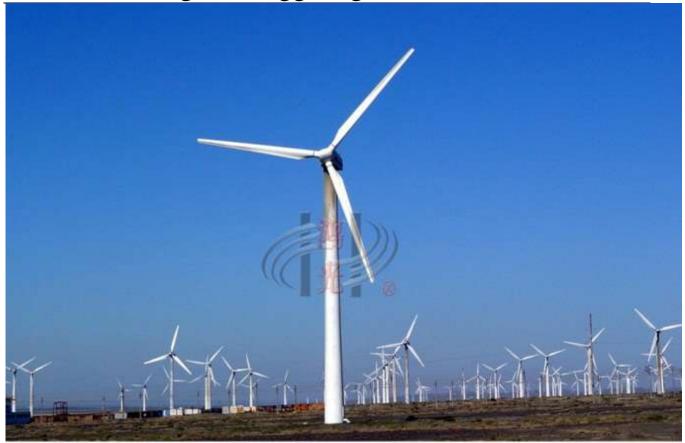

# Jiangsu Hongguang Steel Pole Co., Ltd

1. PRODUCT NAME: Hot Dip Galvanized Wind Turbine Pole Tower

#### **Hot Dip Galvanized Wind Turbine Pole Tower**

#### **Description:**

Wind Turbine Pole Tower is an important component of the wind generating set. Our wind turbine pole is designed to be steel tubular pole. Most large wind turbines are delivered with tubular steel towers, which are manufactured in sections of 20-30 metres with flanges at either end, and bolted together on the site. The towers are conical (i.e. with their diameter increasing towards the base) in order to increase their strength and to save materials at the same time.