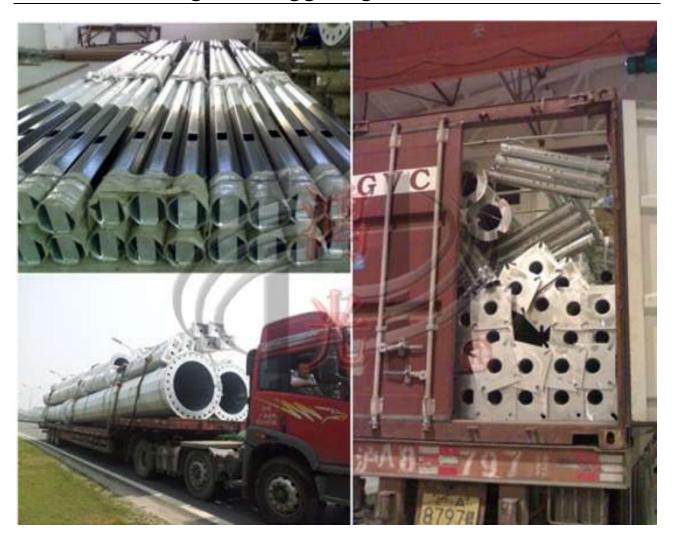

### Packaging & Shipping

#### **Terms and Conditions**

- 1. Price Term: EXW, FOB, CFR or CIF.
  - The price includes pole shaft, base plate, cross arm and anchor bolt.
  - Shipping seaport: Shanghai Seaport.
  - Please provide drawings if you have so that we can calculate the accurate price for you.
  - We also provide design according to your requests, if you don't have drawings.
- 2. MOQ: One 40FT Container.
- **3. Payment Term:** Typically 30% by T/T as deposit, balance by T/T or L/C at sight before shipment. Other payment way can be negotiated.
- **4. Delivery Time:** 2 weeks per container after PO/drawing/prepayment confirmed.
- **5. Package:** Normally wrapped by plastic bags or burlap cloth at the top and bottom, or according to clients' requirement.