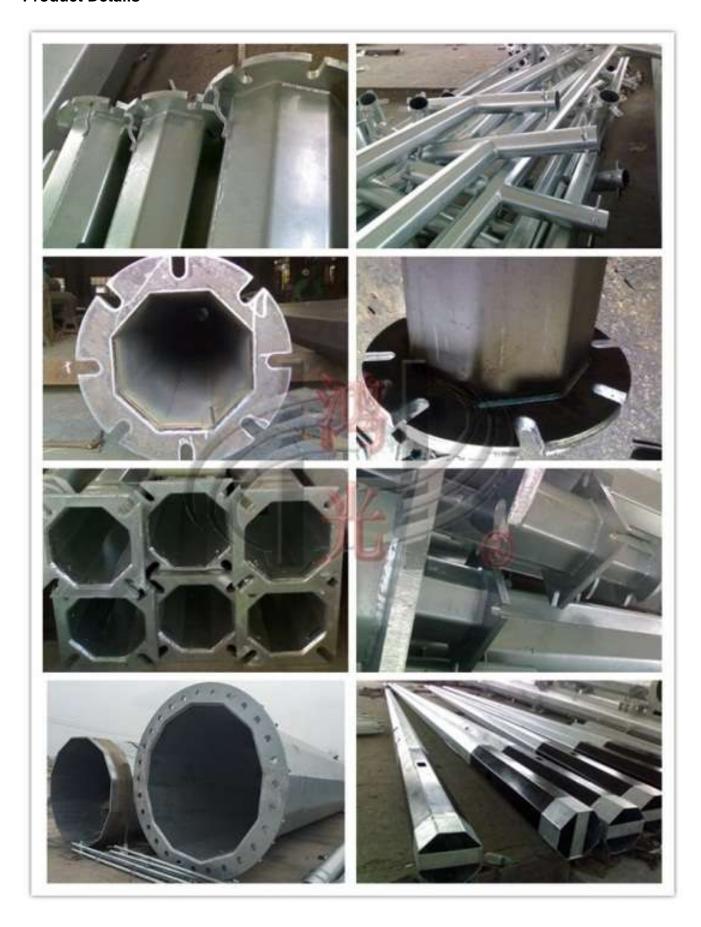

#### **Product Details**

#### **Description:**

Wind Turbine Pole Tower is an important component of the wind generating set. Our wind turbine pole is designed to be steel tubular pole. Most large wind turbines are delivered with tubular steel towers, which are manufactured in sections of 20-30 metres with flanges at either end, and bolted together on the site. The towers are conical (i.e. with their diameter increasing towards the base) in order to increase their strength and to save materials at the same time.